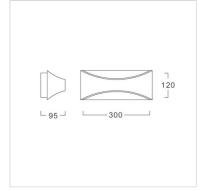

## Specification

| Die-cast aluminium           |
|------------------------------|
| Powder coated in black/white |
| Opalescent polycarbonate     |
| Silicone rubber              |
| 120x300x95 mm.               |
| Surface                      |
| 9W                           |
| LED-COB                      |
| 3000K                        |
| 335 lm                       |
| Up and Down light, wide beam |
| Built-in driver              |
| 220-240VAC,50Hz              |
| I                            |
| 55                           |
| 30,000 hrs.                  |
| CFL 18W                      |
|                              |